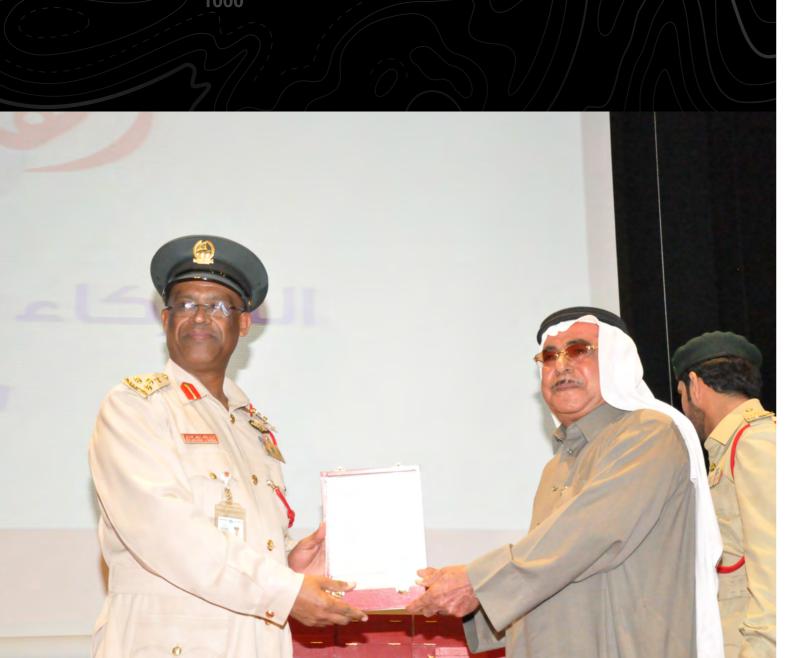

## Accolades

AMIT International Group has served and collaborated with many National and International establishments. The Group strives to provide Excellent Solutions and Services to the customers and to Deliver above and beyond what is promised. AIG's customer centricity has earned the group many accolades for Quality, Integrity and Transparency in business dealings.

Some of the mentionable recognitions are as follows;

Recognition from Dubai Police, Dubai Civil Defense, CNIA for lacksquare

supporting with Navigation and Communication requirements

- Recognition from DHA for supporting with Fitness & Wellness
- Recognition from E-max, Jacky's for successful partnership •

Recognition from Bauer, GARMIN, Koshin for being the top distributor

250