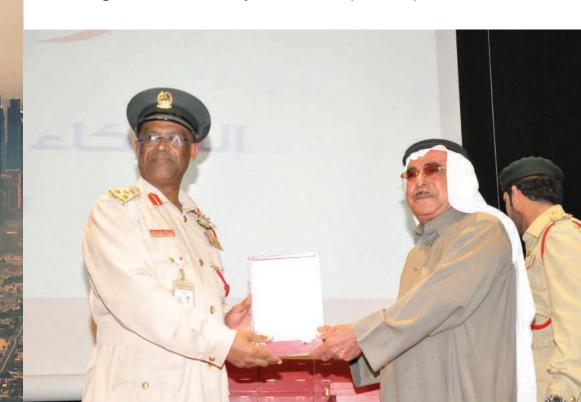

- Recognition from Dubai Police, Dubai Civil Defense, CNIA for supporting with Navigation and Communication requirements
- Recognition from DHA for supporting with Fitness & Wellness
- Recognition from Bauer, GARMIN, Koshin for being the top distributor
- Recognition from E-max, Jacky's for successful partnership